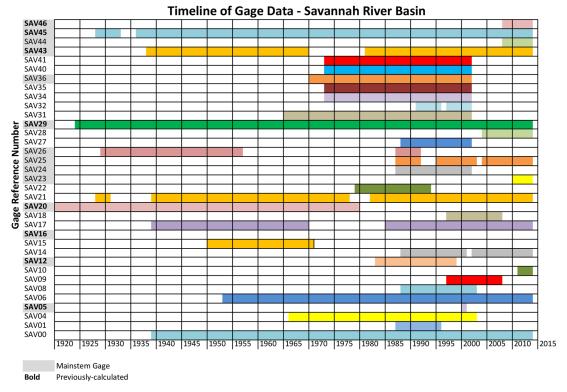

9   | Sep-2014             |            |           |          |          |          |          |
| SAV45          | No               | Yes      | 02198500       | SAVANNAH RIVER NEAR CLYO, GA                      | Oct-1929   |                      | Oct-1937   | Sep-2014  |          |          |          |          |
| SAV46          | No               | Yes      | 021989773      | SAVANNAH RIVER AT USACE DOCK, AT SAVANNAH, GA     | Oct-2007   | Dec-2013             | 2 30 2307  | - SP 2027 |          |          |          |          |
| 3A V40         | NO               | 162      | 021303773      | SAVANIVALI NIVEN AT OSACE DOCK, AT SAVANIVAL, GA  | OCC-2007   | Dec-2013             |            |           |          |          |          |          |

Existing UIFs are in **bold** 



Figure 2. Period of record for proposed UIF USGS gages in the Savannah Basin