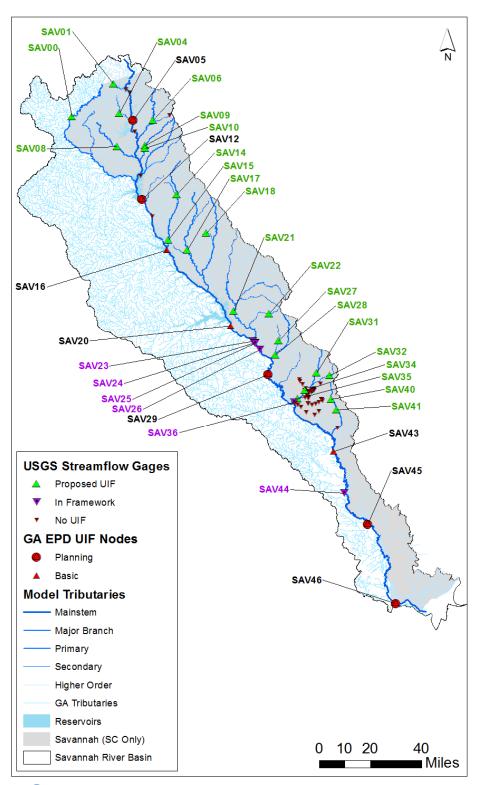

An overview map of the current and former USGS streamflow gages in the Savannah River Basin is shown in **Figure 1**. Proposed (new) UIF locations on South Carolina tributaries to the mainstem are identified by green triangles. The location of previously calculated UIFs are identified by red triangles (GA EPD "Basic" UIF nodes) and red circles with triangles (GA EPD "Planning" UIF nodes). Other mainstem gaging stations, which will be included in the model framework, but will not be subject to UIF development are identified by purple triangles.

#### 5.0 References

GA EPD, 2015. Savannah River Basin Comprehensive Study II: 2009 – 2013 Unimpaired Flow Data Extension (Draft Report).

Figure 1: Proposed and Previous UIF Locations

Table 1. Savannah River Basin USGS Streamflow Gages (with project IDs)