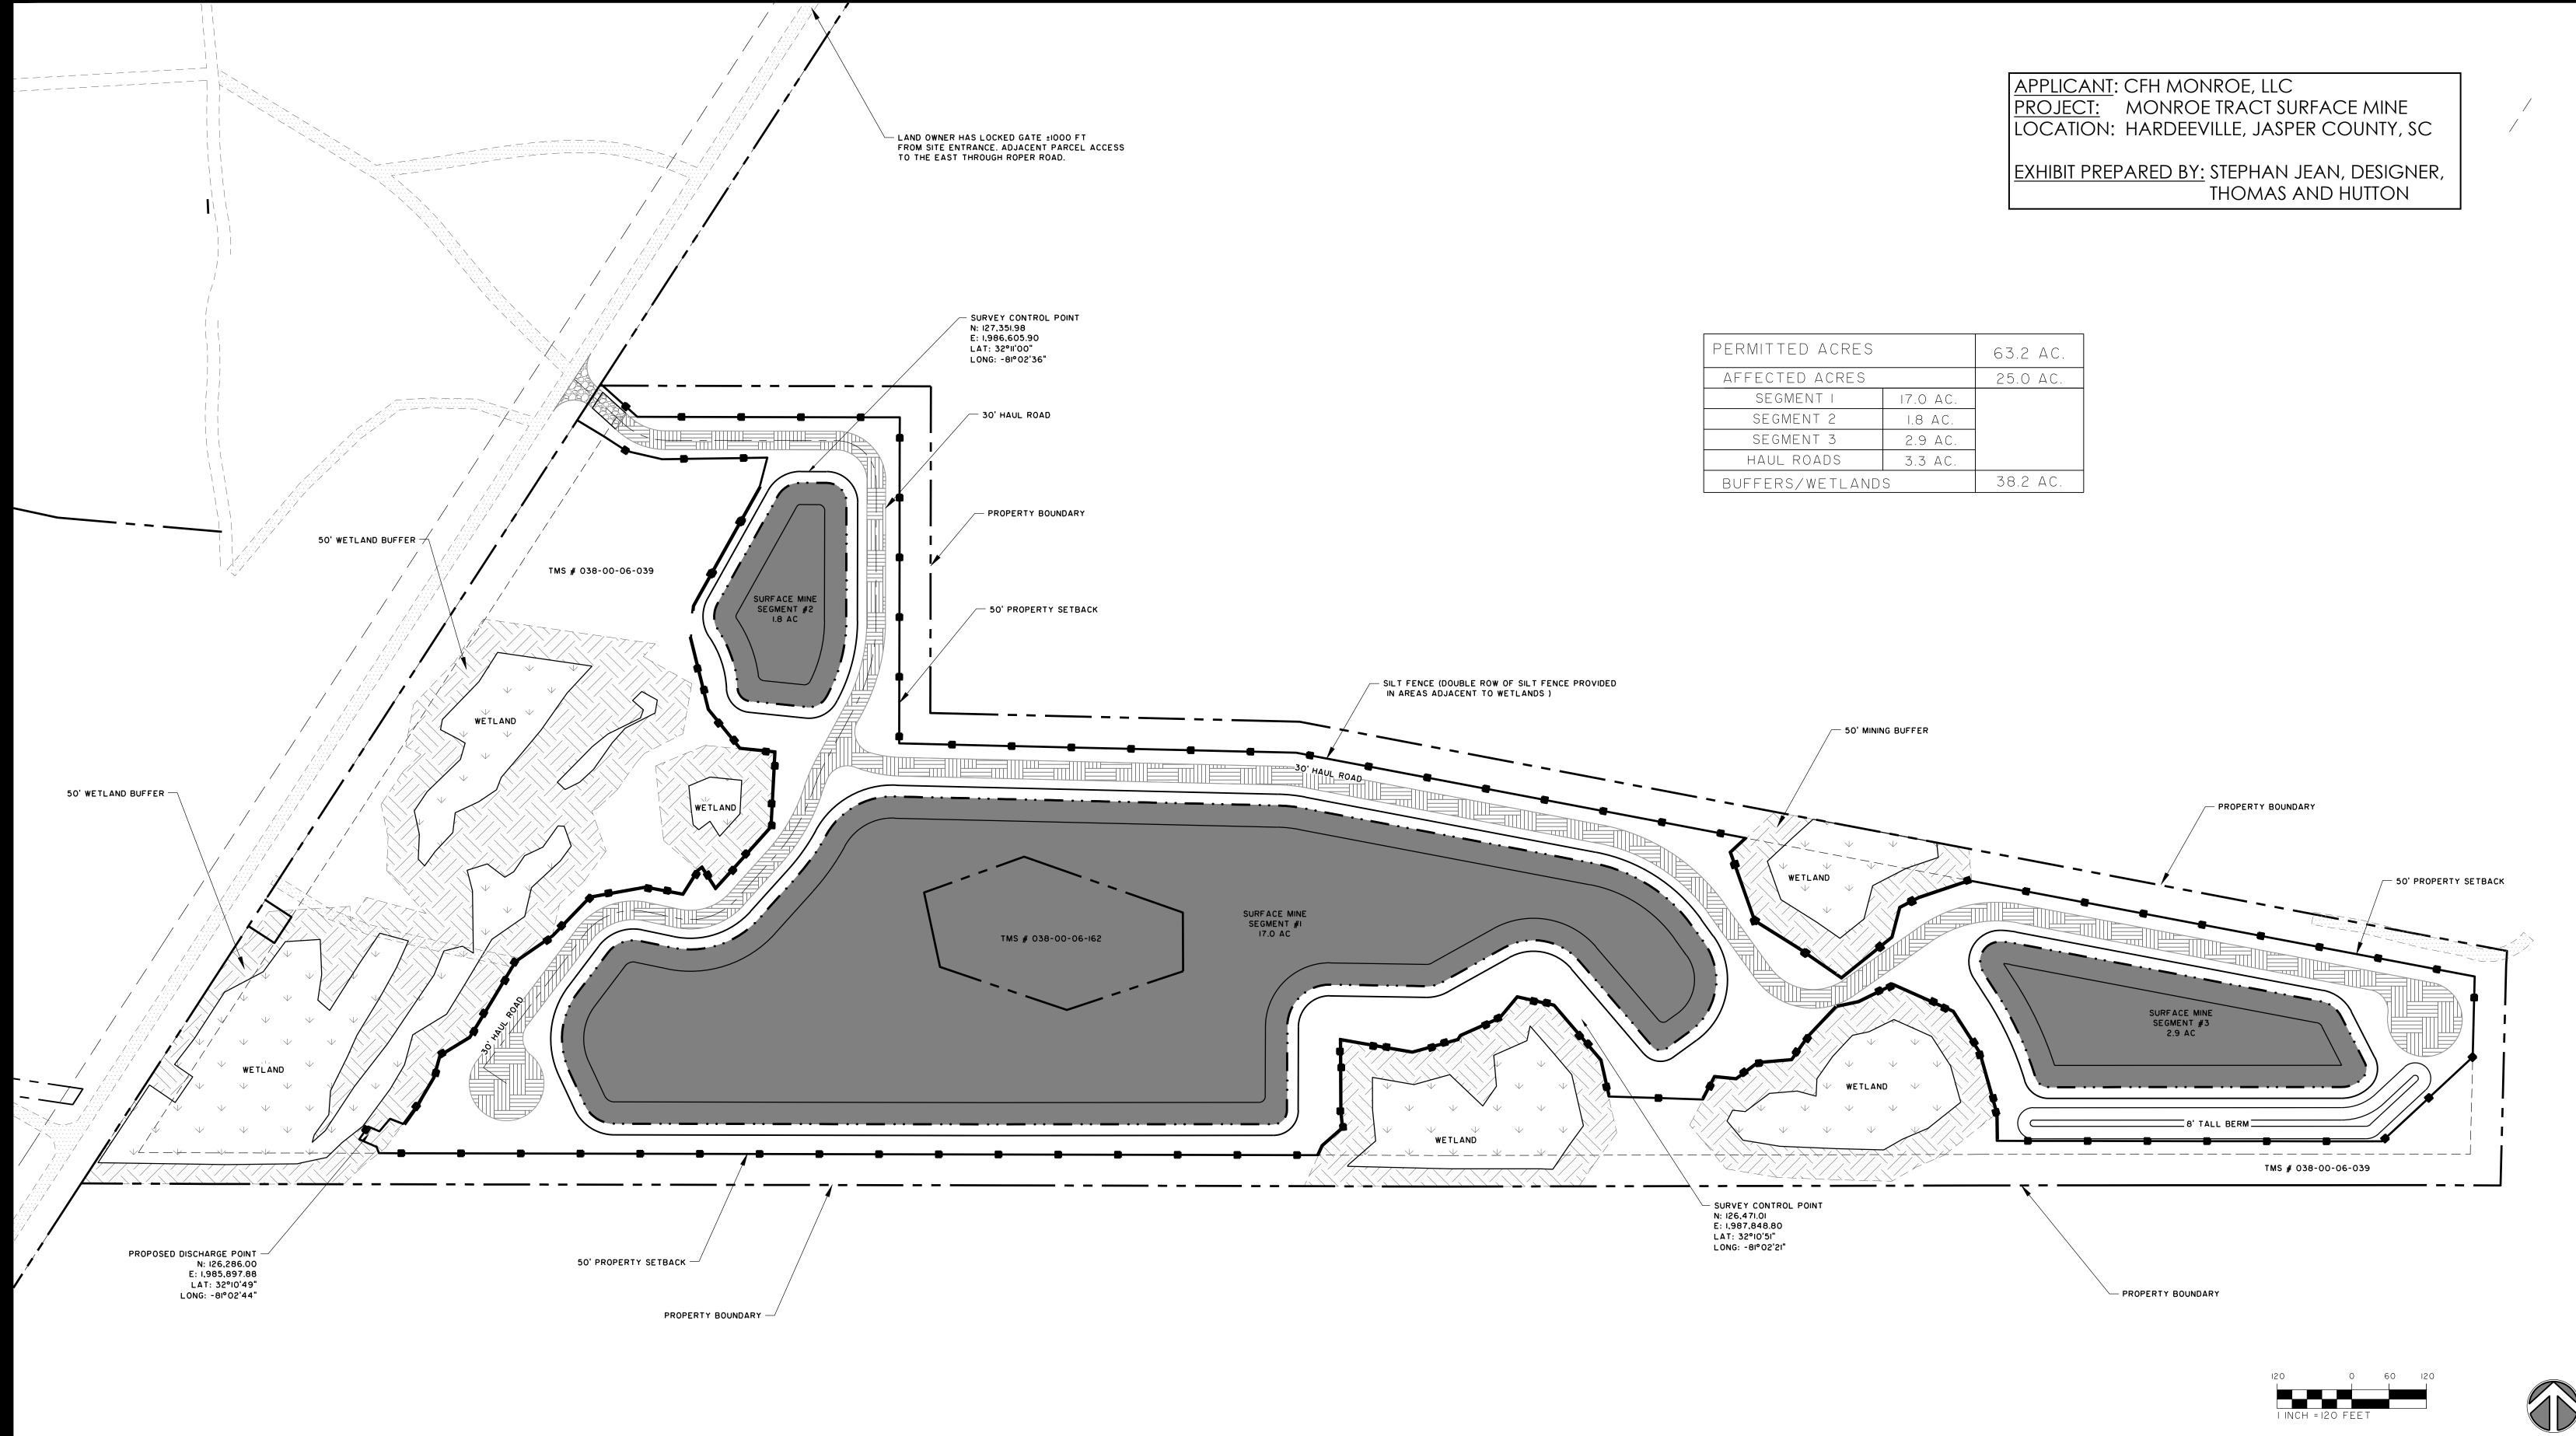

PREPARED FOR:

OVERALL SAND SURFACE MINE MAP **MONROE TRACT** JASPER COUNTY, SOUTH CAROLINA

OCTOBER 2024

| CRES  |          | 63.2 AC. |
|-------|----------|----------|
| RES   |          | 25.0 AC. |
|       | 17.0 AC. |          |
|       | I.8 AC.  |          |
|       | 2.9 AC.  |          |
| 5     | 3.3 AC.  |          |
| LANDS |          | 38.2 AC. |

50 Park of Commerce Way Savannah, GA 31405 • 912.234.5300

www.thomasandhutton.com

This map illustrates a general plan of the development which is for discussion purposes only, does not limit or bind the owner/developer, and is subject to change and revision without prior written notice to the holder. Dimensions, boundaries and position locations are for illustrative purposes only and are subject to an accurate survey and property description. COPYRIGHT © 2024 THOMAS & HUTTON