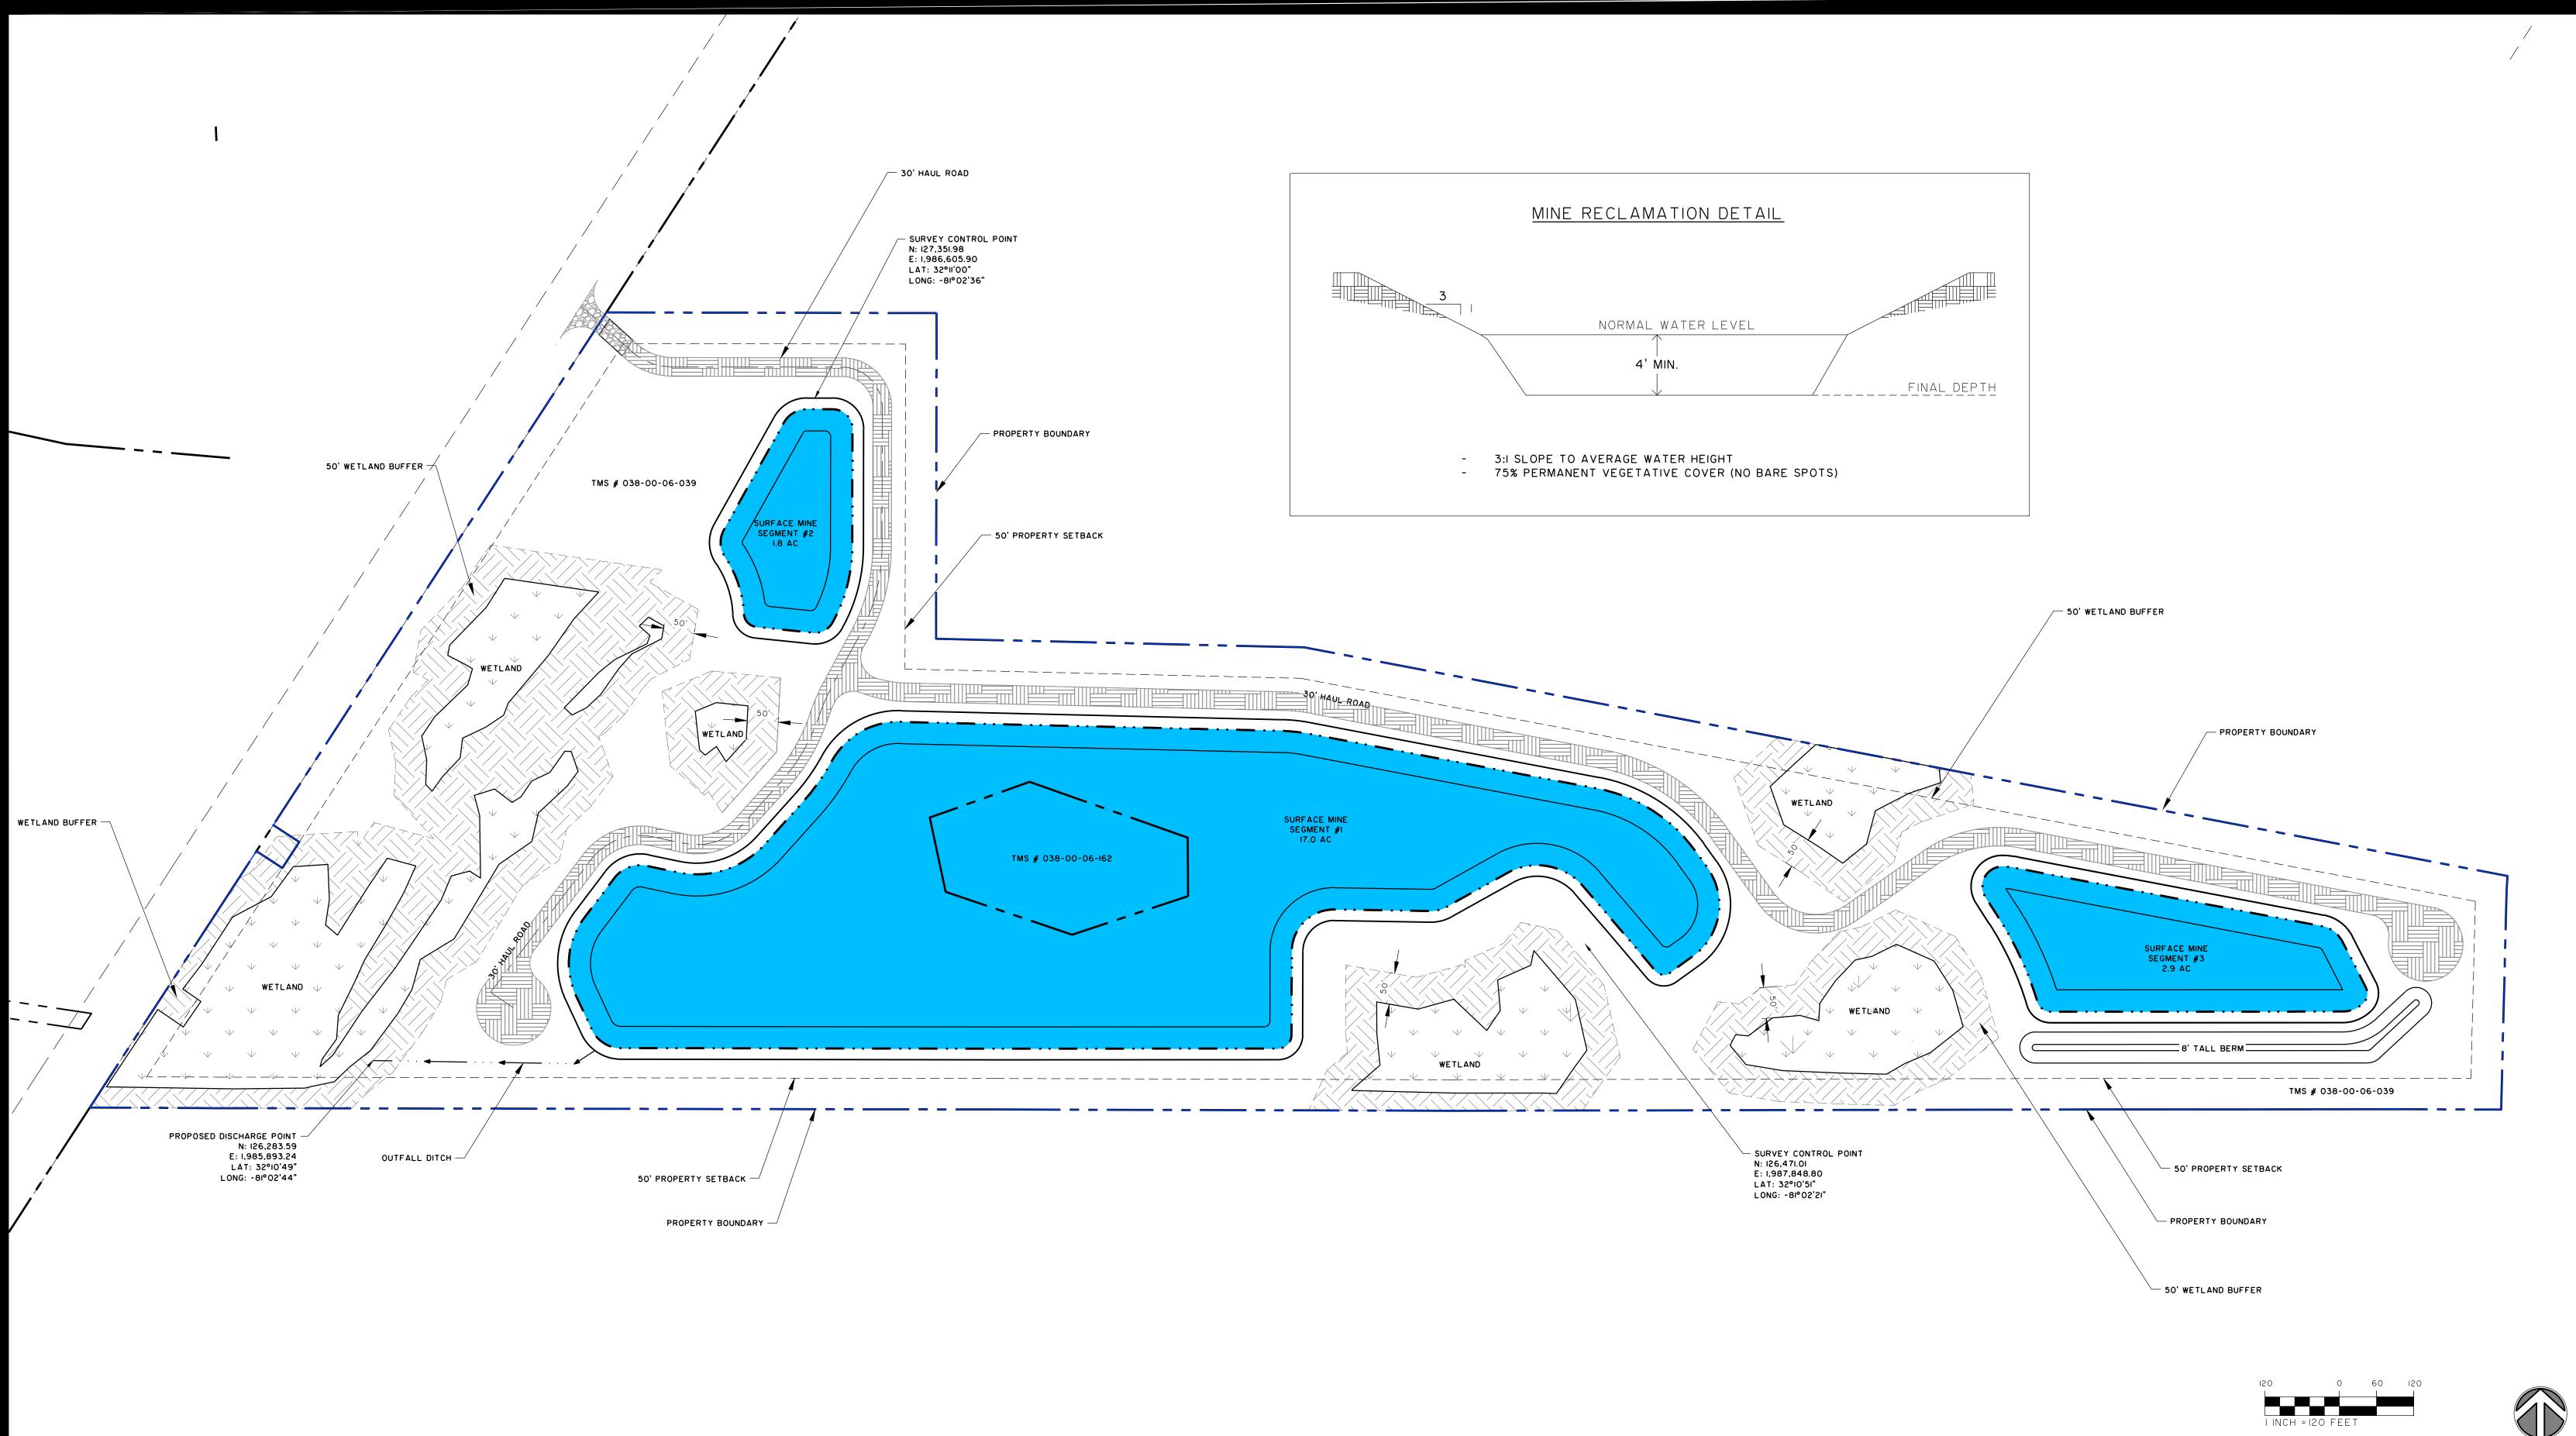

PREPARED FOR:

## **RECLAMATION MAP MONROE TRACT** JASPER COUNTY, SOUTH CAROLINA

OCTOBER 2024

50 Park of Commerce Way Savannah, GA 31405 • 912.234.5300

www.thomasandhutton.com

This map illustrates a general plan of the development which is for discussion purposes only, does not limit or bind the owner/developer, and is subject to change and revision without prior written notice to the holder. Dimensions, boundaries and position locations are for illustrative purposes only and are subject to an accurate survey and property description. COPYRIGHT © 2024 THOMAS & HUTTON