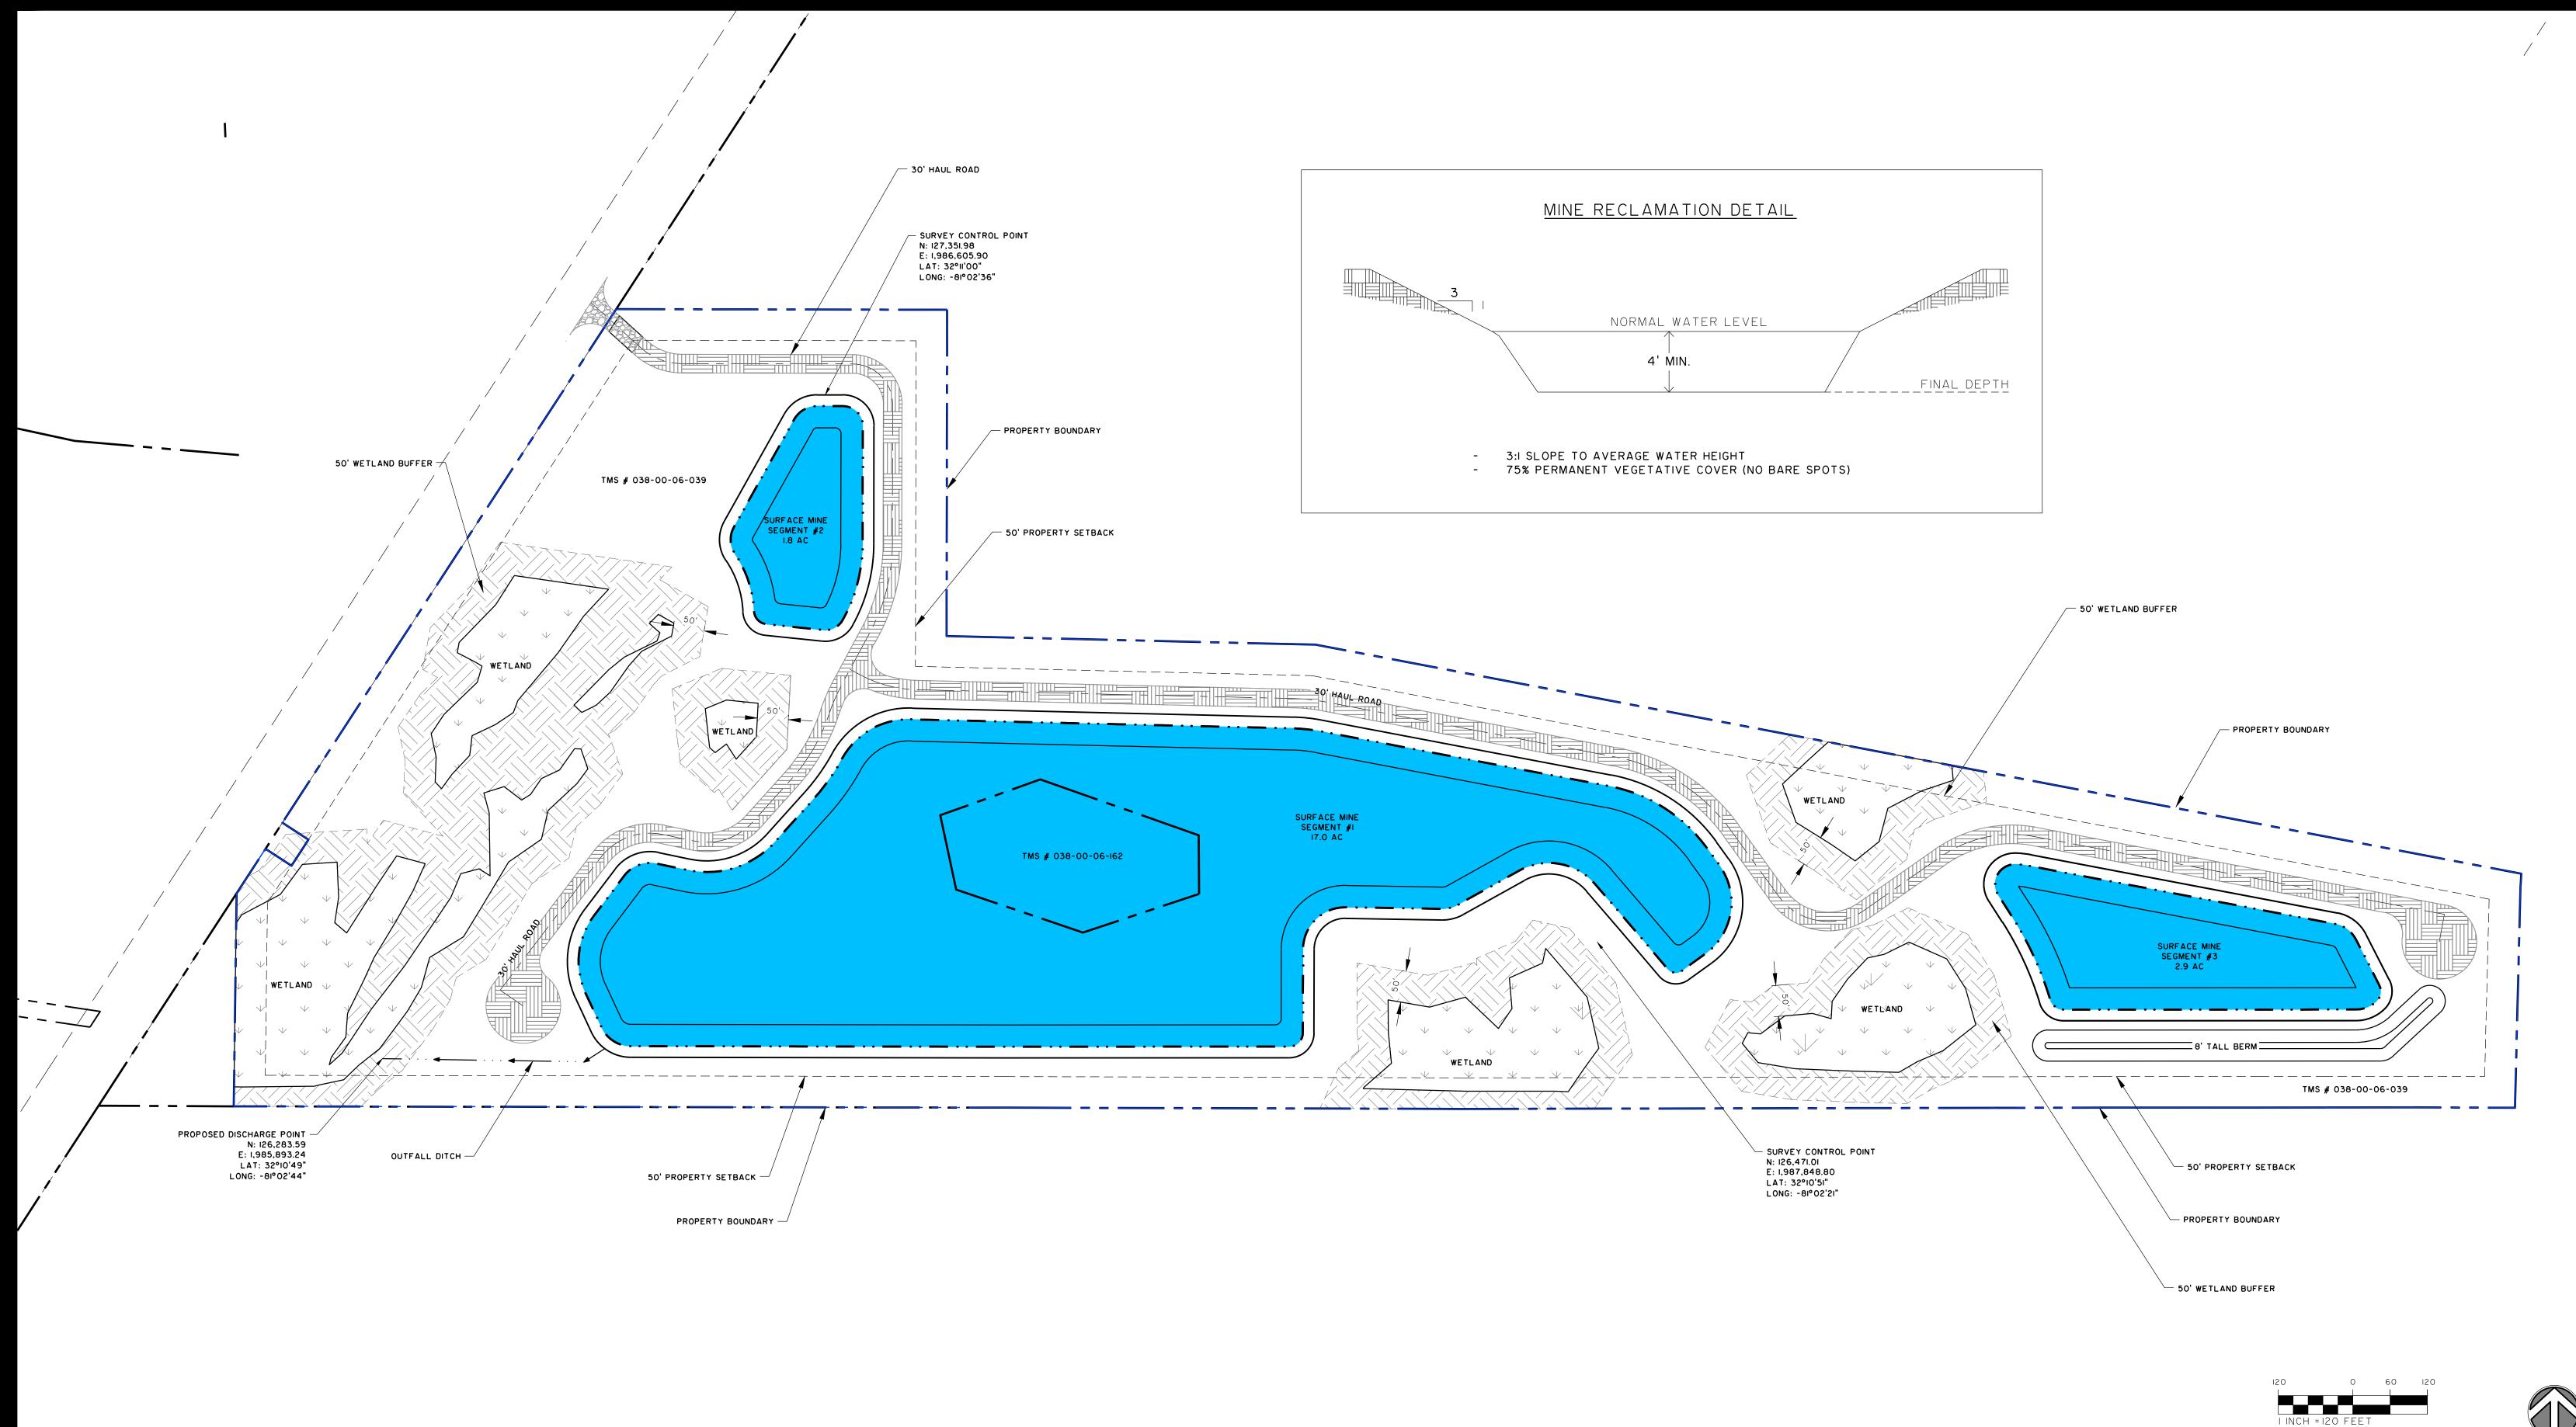

## **RECLAMATION MAP MONROE TRACT** JASPER COUNTY, SOUTH CAROLINA

APRIL 2025

50 Park of Commerce Way Savannah, GA 31405 • 912.234.5300

www.thomasandhutton.com

This map illustrates a general plan of the development which is for discussion purposes only, does not limit or bind the owner/developer, and is subject to change and revision without prior written notice to the holder. Dimensions, boundaries and position locations are for illustrative purposes only and are subject to an accurate survey and property description. COPYRIGHT © 2024 THOMAS & HUTTON