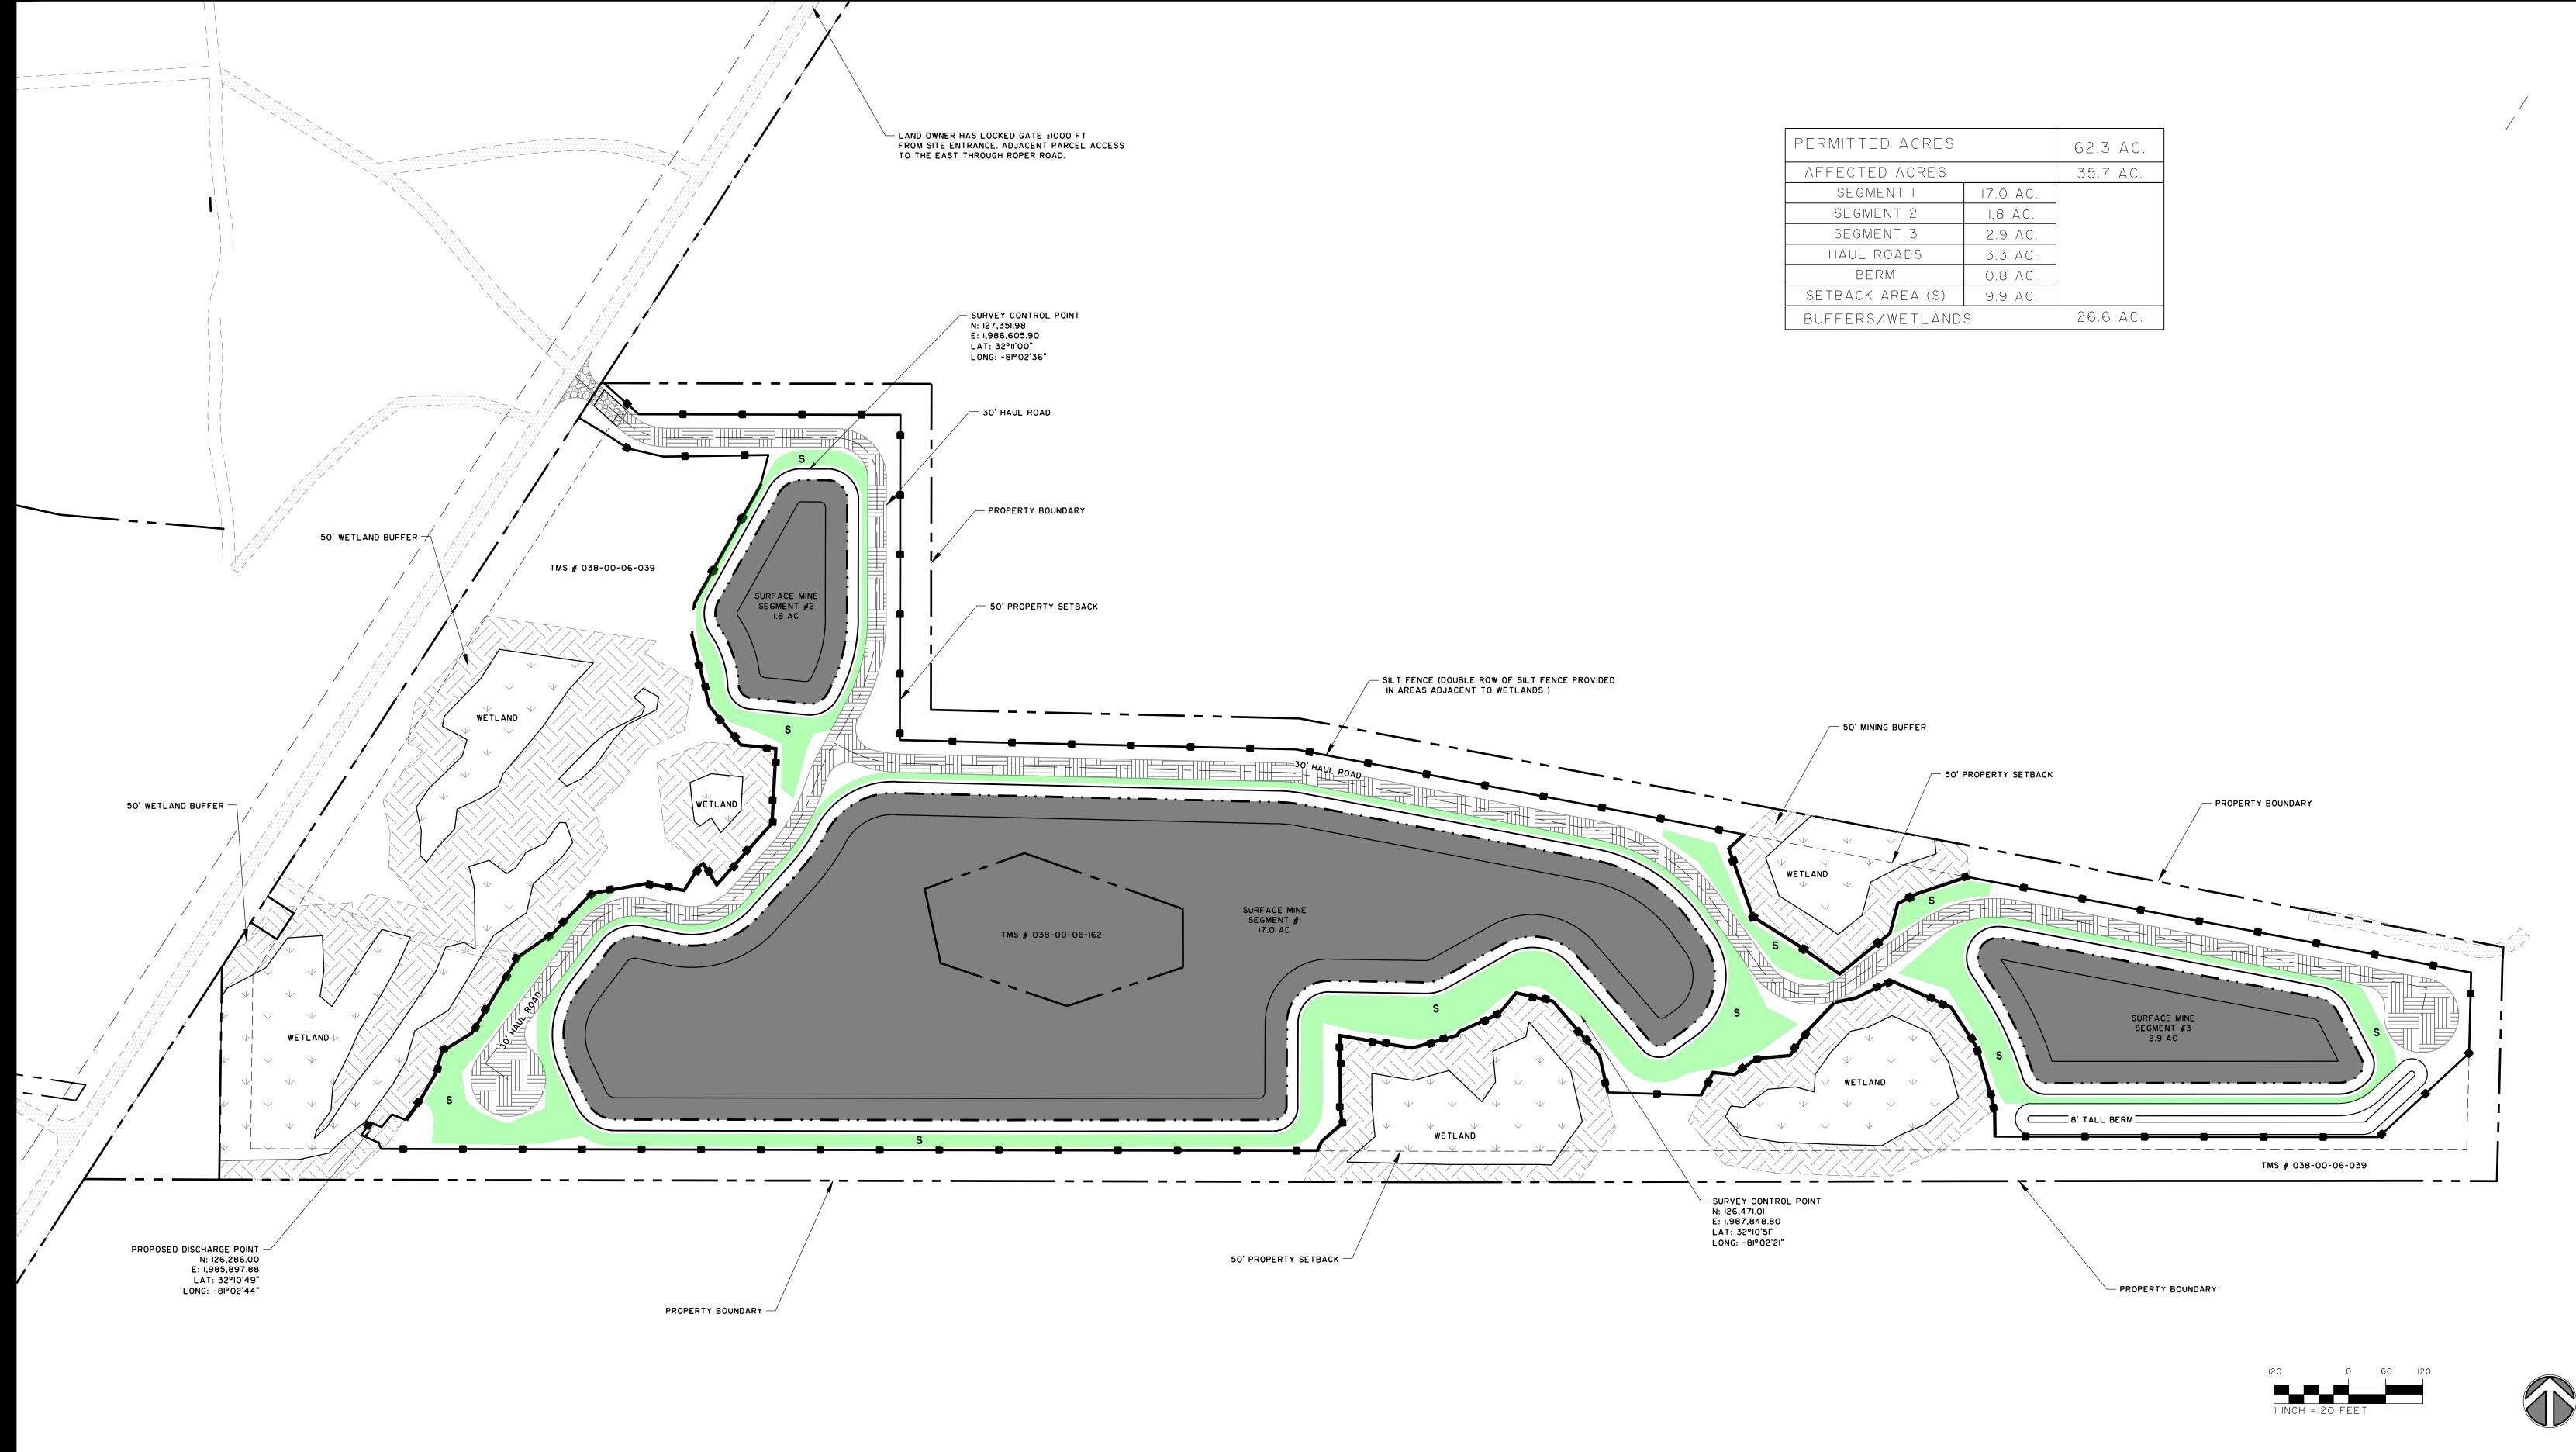

PREPARED FOR:

OVERALL SAND SURFACE MINE MAP **MONROE TRACT** 

JASPER COUNTY, SOUTH CAROLINA

APRIL 2025

| MITTED ACRES  |          | 62.3 AC. |
|---------------|----------|----------|
| ECTED ACRES   |          | 35.7 AC. |
| SEGMENTI      | 17.0 AC. |          |
| SEGMENT 2     | I.8 AC.  |          |
| SEGMENT 3     | 2.9 AC.  |          |
| HAUL ROADS    | 3.3 AC.  |          |
| BERM          | 0.8 AC.  |          |
| BACK AREA (S) | 9.9 AC.  |          |
|               |          |          |

50 Park of Commerce Way Savannah, GA 31405 • 912.234.5300

www.thomasandhutton.com

This map illustrates a general plan of the development which is for discussion purposes only, does not limit or bind the owner/developer, and is subject to change and revision without prior written notice to the holder. Dimensions, boundaries and position locations are for illustrative purposes only and are subject to an accurate survey and property description.

COPYRIGHT © 2024 THOMAS & HUTTON

PREPARED FOR: